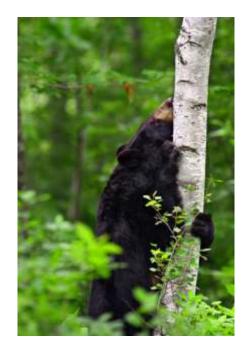

## Good Forestry is Good for Wildlife: Focus on Black Bear March 19, 2016; Jericho, VT 9:00am to 4:00pm

Nancy Patch, Franklin and Grand Isle County Forester and I enthusiastically agree--the black bear is a key beneficiary of good forest management practices! Join us in the field for a day of seeing first hand and sharing a variety of topics, including bear biology and ecology, as well as the positive outcome of various forest management practices as they stimulate more productive and diversified food

and cover resources for the benefit of all wildlife, especially bears.

We are inviting forest landowners, loggers, consulting foresters, park managers, and land trust planners to join us. We will experience in the field a variety of wildlife detection and habitat assessment techniques, with an emphasis on discovering how bears feed and communicate within the forest community.

(available for rent for \$5 from Sue), and hiking poles are required (will be made available by Sue if needed), and bring your lunch (thermos of soup or warm beverage is highly recommended). All photos © Susan Morse.