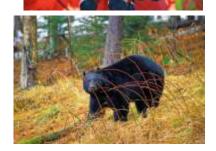

## Good Forestry is Good for Wildlife: Focus on Black Bear March 19, 2016; Jericho, VT 9:00am to 4:00pm

Nancy Patch, Franklin and Grand Isle County Forester and I enthusiastically agree--the black bear is a key beneficiary of good forest management practices! Join us in the field for a day of seeing first hand and sharing a variety of topics, including bear biology and ecology, as well as the positive outcome of various forest management practices as they stimulate more productive and diversified food

and cover resources for the benefit of all wildlife, especially bears.

We are inviting forest landowners, loggers, consulting foresters, park managers, and land trust planners to join us. We will experience in the field a variety of wildlife detection and habitat assessment techniques, with an emphasis on discovering how bears feed and communicate within the forest community.

(available for rent for \$5 from Sue), and hiking poles are required (will be made available by Sue if needed), and bring your lunch (thermos of soup or warm beverage is highly recommended). All photos © Susan Morse.